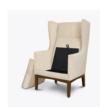

# sortino

Lounge

The Sortino Lounge is both inviting and dramatic. The contemporary design features a removable seat cushion, an angled inner back cushion and seat rails that angle to form an arch on the sides. The tall back with curved wings offers a private seating option and adds grand style to any room.

Model: SOR111 28.5W 31.5D 46H 22.5SW 19.5SD 19SH 25AH