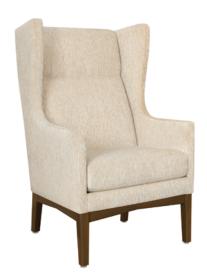

# sortino

Lounge

The Sortino Lounge is both inviting and dramatic. The contemporary design features a removable seat cushion, an angled inner back cushion and seat rails that angle to form an arch on the sides. The tall back with curved wings offers a private seating option and adds grand style to any room.

Model: SOR111 28.5W 31.5D 46H 22.5SW 19.5SD 19SH 25AH