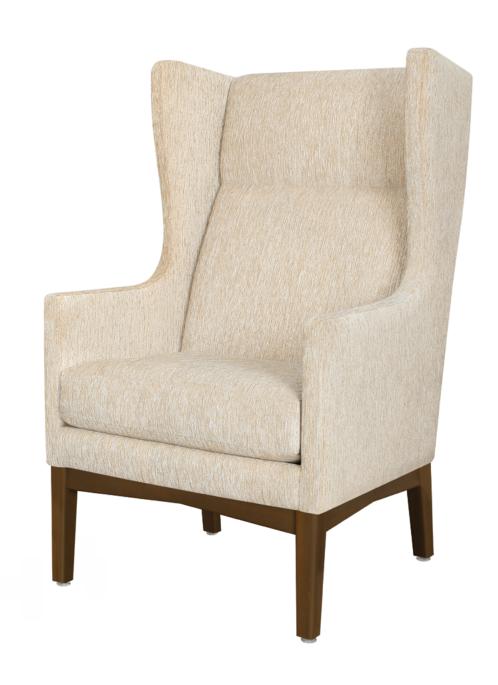

# sortino

Lounge

The Sortino Lounge is both inviting and dramatic. The contemporary design features a removable seat cushion, an angled inner back cushion and seat rails that angle to form an arch on the sides. The tall back with curved wings offers a private seating option and adds grand style to any room.

Model: SOR111 28.5W 31.5D 46H 22.5SW 19.5SD 19SH 25AH