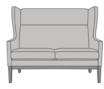

**Number of Seats** 

Choose from 2 seat styles – lounge chair and love seat.

# Statement of Line

**SOR111** 28.5W 31.5D 46H 25AH

**SOR211** 55W 31.5D 46H 25AH